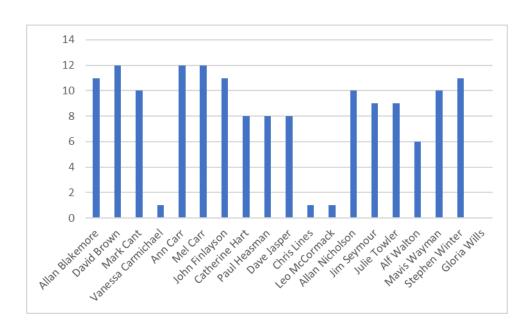

## **Councillor Attendance at Meetings**

A request was made to publish the attendance record of Members of the Town Council in 2013/14. This request was agreed and below are the attendance figures for the Council's Monthly meetings, Annual General Meeting and Annual Town Meeting (Total 13) for 2021/22. These figures do not include attendance at Special meetings, Committee meetings, Working Group meetings or other meetings.

## Notes:

- Cllrs Vanessa Carmichael, Chris Lines, Leo McCormack and Gloria Wills left the Town Council after Local Council elections in May 2021.
- Cllrs John Finlayson, Catherine Hart, Allan Nicholson and Jim Seymour joined the Council after local elections in May 2021.
- Cllr Dave Jasper was co-opted to the Council in July 2021.
- Cllr Alf Walton resigned from the Council in October 2021.
- Cllr Allan Nicholson resigned from the Council in January 2022.