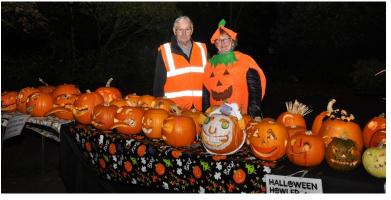

The Fireworks' Display and Halloween Howler event went ahead this year attended by over 900 people, the pumpkins being extra special this year.

The village greens continue to have a number of issues, discussions and legal work continues so we can seek a satisfactory conclusion for all concerned. A tree survey was carried out with a programme in place to carry out any necessary work to the trees as recommended. Town Council gardeners Stephen Young and Ben Gray continue to work at the cemetery and throughout the Town making it look its best with vibrant floral displays. The Sedgefield in Bloom group continue to give a great contribution to the appearance of the Town.

The Annual Fireworks' Display went ahead, as well as the Halloween Howler. Over 70 children carved out pumpkins and over 900 members of the public attended. This was a special evening for our community.