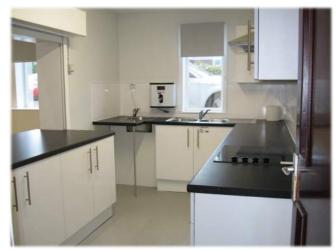

#### Kitchen:

This includes a stove cooker, fridge, freezer, kettle, water boiler and a glass washer. A limited number of wine, pint, half pint and flute glasses are available as well as standard crockery and cutlery which can be found in the cupboards and drawers for use free of charge, however, these will not be replaced once damaged and it is advised that you source your own crockery and cutlery for private and larger events.

The glass washer is suitable for washing glasses with a cycle of 2-3 minutes after which baskets should be immediately removed so as to allow the glasses to dry. Full operation instructions for all equipment is located in the kitchen area. Dish cloths and tea towels are not provided so you may wish to supply your own.

Note: whilst intended use of the kitchen must be specified during the booking procedure, you may be asked to share the kitchen with others.

Page 11

| Version | Adopted:   | Officer Responsible |
|---------|------------|---------------------|
| 5.0     | 11.03.2024 | Town Clerk          |