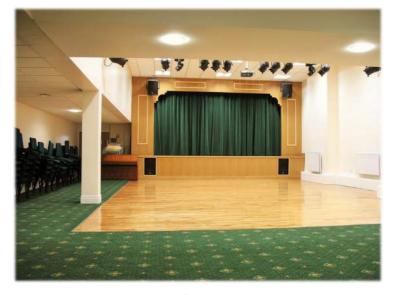

#### Main Hall:

Approx. 10m x 27m

Capacity 120 (theatre style seating) or 90 (seated around tables)

21 rectangular tables—8 small, 6 medium, 7 large

A large stage and top quality dancefloor makes the Main Hall suitable for large meetings, weddings, concerts, plays and social events.

A projector and simple sound system is available to all. Microphones can be hired from the town council. Specialist audio and stage lighting equipment is available for use by professional sound/lighting engineers.

There is disabled access into the Main Hall via a platform lift and a hearing loop is in operation in conjunction with the sound system.

Please note: there is no disabled access on to the stage.

Page 6

| Version | Adopted:   | Officer Responsible |
|---------|------------|---------------------|
| 5.0     | 11.03.2024 | Town Clerk          |