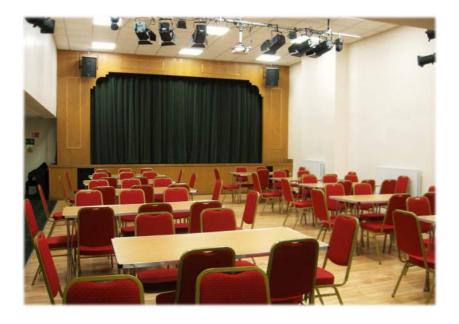

#### Main Hall:

Approx. 10m x 27m

Capacity 120 (theatre style seating) or 90 (seated around tables)

21 rectangular tables—8 small, 6 medium, 7 large

A large stage and top quality dancefloor makes the Main Hall suitable for large meetings, weddings, concerts, plays and social events.

A projector and simple sound system is available to all. Microphones can be hired from the town council. Specialist audio and stage lighting equipment is available for use by professional sound/lighting engineers.

There is disabled access into the Main Hall via a platform lift and a hearing loop is in operation in conjunction with the sound system.

Please note: there is no disabled access on to the stage.

Page 6

| Version | Adopted:   | Officer Responsible |
|---------|------------|---------------------|
| 5.0     | 11.03.2024 | Town Clerk          |