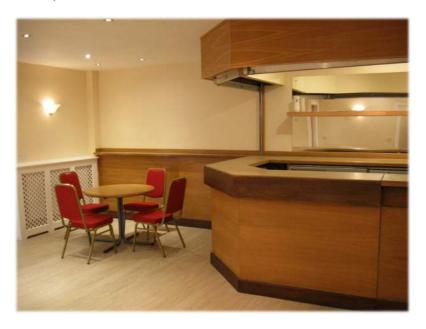

#### **Reception Area and Bar:**

This includes a bar facility complete with cooler cabinets ideal for storing your own wine and beer. Barrels and draught beers are allowed on the premises but must be removed from the building at the end of the booking i.e. no alcohol can be stored in the Hall. Users are required to lay a protective covering on the floor underneath barrels. It is your responsibility to clean up any mess created by barrels and draught beers.

A limited number of glasses are available for use and can be found in the main kitchen but we recommend that you hire glasses for your booking.

Sale of alcohol permitted subject to approval by the Town Council. If you intend to sell alcohol (which includes providing free alcoholic drinks at any event where people have paid to attend), you must have a Personal Alcohol License. Certain individuals or organisations known to the Town Council may be able to use the Hall's Licence on a one-off basis.