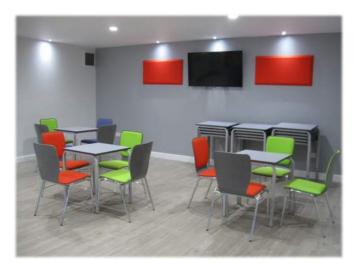

#### Fletcher Room:

Approx. 10m x 6.5m Capacity 40 (standing) or 30 (seated)

Ideal for meetings, birthday parties, coffee mornings, baby showers, and group activities/ classes.

Includes a wall-mounted screen with HDMI connection for laptop / digital presentations.

This room was refurbished in 2017 to transform the old bare-brick walls and mixed flooring into a

smart, modern and versatile facility for the community.

This refurbishment included new windows, flooring, plastering, decoration, ceiling, insulation, heating, furniture, soundproofing and damp-proofing work.