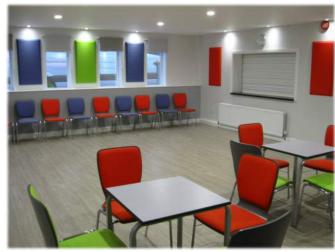

#### Fletcher Room:

Approx. 10m x 6.5m Capacity 40 (standing) or 30 (seated)

Ideal for meetings, birthday parties, coffee mornings, baby showers, and group activities/ classes.

Includes a wall-mounted screen with HDMI connection for laptop / digital presentations.

This room was refurbished in 2017 to transform the old bare-brick walls and mixed flooring into a

smart, modern and versatile facility for the community.

This refurbishment included new windows, flooring, plastering, decoration, ceiling, insulation, heating, furniture, soundproofing and damp-proofing work.