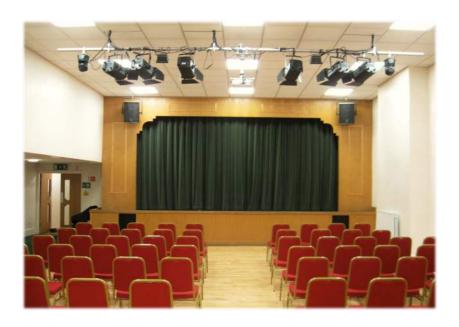

#### Main Hall:

Approx. 10m x 27m

Capacity 120 (theatre style seating) or 90 (seated around tables)

21 rectangular tables—8 small, 6 medium, 7 large

A large stage and top quality dancefloor makes the Main Hall suitable for large meetings, weddings, concerts, plays and social events.

A projector and simple sound system is available to all. Microphones can be hired from the town council. Specialist audio and stage lighting equipment is available for use by professional sound/lighting engineers.

There is disabled access into the Main Hall via a platform lift and a hearing loop is in operation in conjunction with the sound system.

Please note: there is no disabled access on to the stage.

Page 6

| Version | Adopted:   | Officer Responsible |
|---------|------------|---------------------|
| 5.0     | 11.03.2024 | Town Clerk          |