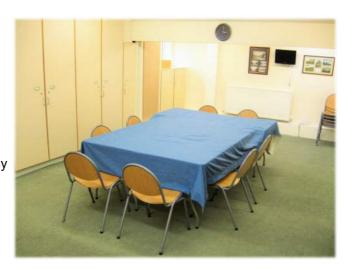

#### Fletcher Room:

Approx. 10m x 6.5m Capacity 40 (standing) or 30 (seated)

Ideal for meetings, birthday parties, coffee mornings, baby showers, and group activities/ classes.

Includes a wall-mounted screen with HDMI connection for laptop / digital presentations.

This room was refurbished in 2017 to transform the old bare-brick walls and mixed flooring into a

smart, modern and versatile facility for the community.

This refurbishment included new windows, flooring, plastering, decoration, ceiling, insulation, heating, furniture, soundproofing and damp-proofing work.