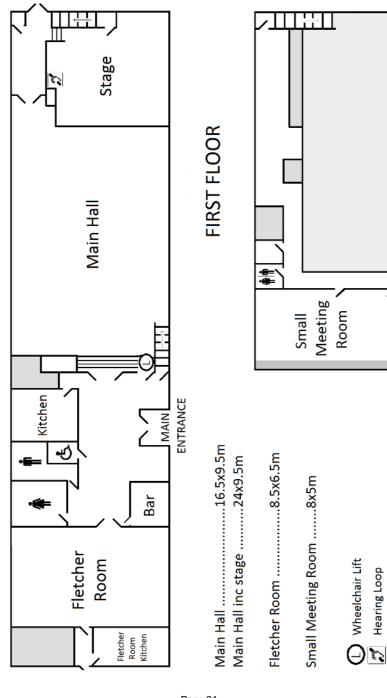

#### Main Hall:

Approx. 10m x 27m

Capacity 120 (theatre style seating) or 90 (seated around tables)

21 rectangular tables—8 small, 6 medium, 7 large

A large stage and top quality dancefloor makes the Main Hall suitable for large meetings, weddings, concerts, plays and social events.

There is disabled access into the Main Hall via a platform lift and a hearing loop is in operation in conjunction with the sound system.

Please note: there is no disabled access on to the stage.

Page 6

| Version | Adopted:   | Officer Responsible |
|---------|------------|---------------------|
| 5.0     | 11.03.2024 | Town Clerk          |

#### Fletcher Room:

Approx. 10m x 6.5m Capacity 40 (standing) or 30 (seated)

Ideal for meetings, birthday parties, coffee mornings, baby showers, and group activities/ classes.

Includes a wall-mounted screen with HDMI connection for laptop / digital presentations.

#### **Small Meeting Room**

## 1st Floor

Approx.

8m x 4.5m

Capacity 30

or 16 (meeting style seating).

5 trestle tables

This quiet and cosy room is ideal for group meetings, small workshops and classes.

Note: There is no disabled access to the Small Meeting Room.

#### Lift:

There is a platform lift into the Main Hall which allows access for wheelchairs and buggies. Full instructions for the lift are clearly displayed on the wall behind it.