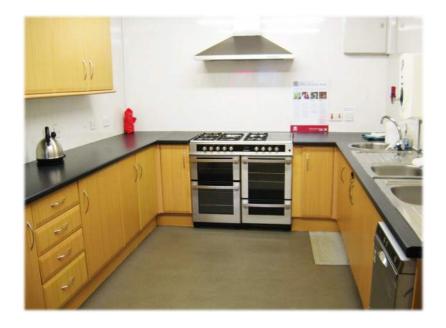

#### Fletcher Room Kitchen

Approx.

4.5m x 2.5m

This modern kitchen houses an oven, hob, microwave, dish washer, boiler, fridge, freezer and a hatch into the Fletcher Room.

Note: this room

is only available for use in conjunction with the Fletcher Room