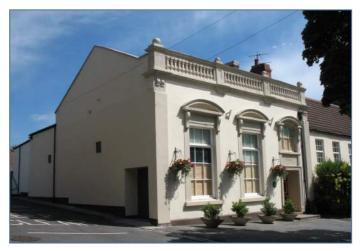

### The Parish Hall

The Parish Hall was founded in 1849 as a Mechanics Institute and later rebuilt as the Institute of Literature and Science in 1895. The building has undergone a number of structural changes throughout the years but the front elevation remains the same. In 1970/80s the rear extension was added to the building, providing the car park entrance, an office that was once used by the Town Clerk and the Fletcher Room as it is known now.

The building was extensively refurbished in 2008 following a community consultation. The Fletcher Room and former council office to the rear were modernised in 2017 to create a self-contained area with a new kitchen.

The Parish Hall features on Sedgefield's Heritage Trail, a tour of the historic town, and lies within Sedgefield's Conservation Area.

Page 4

| Version | Adopted:   | Officer Responsible |
|---------|------------|---------------------|
| 5.0     | 11.03.2024 | Town Clerk          |